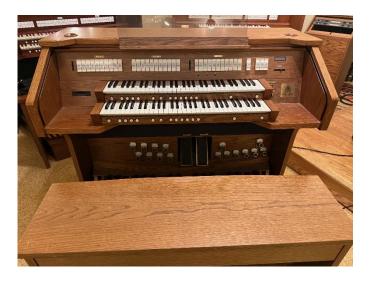

# Ahlborn-Galanti

Angelus Organ (2-manuals / 27 Stops / 32 pedals)

#### **CONSOLE**

MIDI on Swell MIDI on Great MIDI on Pedal

16 Toe Studs

8 General Pistons6 Divisional Pistons

Swell Expression Pedal Crescendo Pedal Great & Pedal (on sliders)